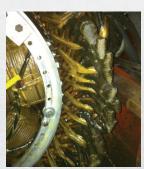

#### **Dry Ice Blasting**

Dry ice blasting is an eco-friendly cleaning system utilizing compressed air and CO2 pellets. The pellets evaporate on contact leaving no secondary residue. This cost-effective cleaning method can be used on a wide variety of equipment and results in considerably less down time.

The following two pictures are an illustration of dry-ice blasting work done on a generator.

BEFORE

AFTER