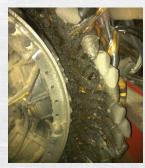

#### **Dry Ice Blasting**

Dry ice blasting is an eco-friendly cleaning system utilizing compressed air and CO2 pellets. The pellets evaporate on contact leaving no secondary residue. This cost-effective cleaning method can be used on a wide variety of equipment and results in considerably less down time.

The following two pictures are an illustration of dry-ice blasting work done on a generator.

BEFORE

AFTER